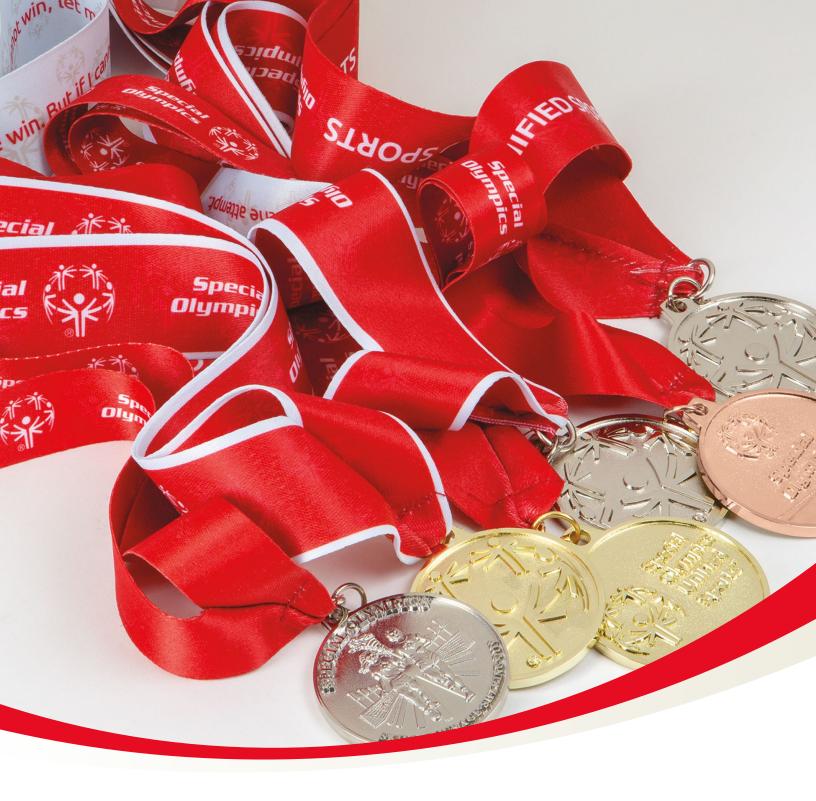

# Medals

All medals include official Special Olympics neck ribbons.

# **Program Medals—Summer**

| Description Summer Medal with 1½" ribbon | Size<br>2" | <b>Finish</b> Gold Silver Bronze | Item<br>SG8N<br>SS8N<br>SB8N |
|------------------------------------------|------------|----------------------------------|------------------------------|
| Sectional Medal<br>with 1" ribbon        | 1¾"        | Gold<br>Silver<br>Bronze         | SG6N<br>SS6N<br>SB6N         |
| <b>Area Medal</b><br>with 1" ribbon      | 1%"        | Gold<br>Silver<br>Bronze         | SG5N<br>SS5N<br>SB5N         |
| Local Medal<br>with 1" ribbon            | 1%"        | Gold<br>Silver<br>Bronze         | SG2N<br>SS2N<br>SB2N         |

# **Program Medals—Winter**

| Winter Medal    | 2" | Gold   | SG7N |
|-----------------|----|--------|------|
| with 1½" ribbon |    | Silver | SS7N |
|                 |    | Bronze | SB7N |