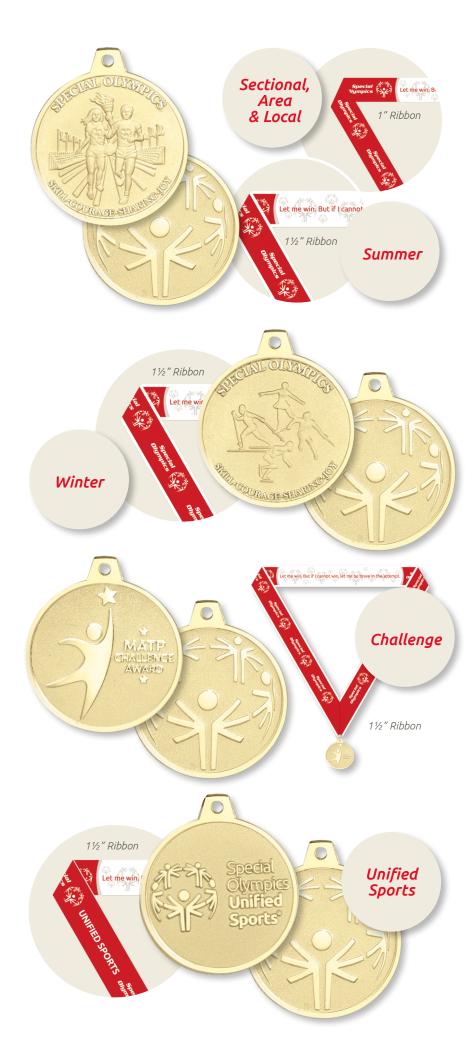

# **Program Medals—Summer**

| Description Summer Medal with 1½" ribbon | Size<br>2" | <b>Finish</b> Gold Silver Bronze | Item<br>SG8N<br>SS8N<br>SB8N |
|------------------------------------------|------------|----------------------------------|------------------------------|
| Sectional Medal<br>with 1" ribbon        | 1¾"        | Gold<br>Silver<br>Bronze         | SG6N<br>SS6N<br>SB6N         |
| <b>Area Medal</b><br>with 1" ribbon      | 1%"        | Gold<br>Silver<br>Bronze         | SG5N<br>SS5N<br>SB5N         |
| Local Medal<br>with 1" ribbon            | 1%"        | Gold<br>Silver<br>Bronze         | SG2N<br>SS2N<br>SB2N         |

# **Program Medals—Winter**

| Winter Medal    | 2" | Gold   | SG7N |
|-----------------|----|--------|------|
| with 1½" ribbon |    | Silver | SS7N |
|                 |    | Bronze | SB7N |

## **Challenge Award Medal**

The Challenge Medal shall be awarded to participants in Motor Activities Training Program Challenge or Training Days.

| Challenge Medal | 2" | Gold | SG3N |
|-----------------|----|------|------|
| with 1½" ribbon |    |      |      |

# **Unified Sports Medals**

| Unified Medal   | 2" | Gold   | SG4N |
|-----------------|----|--------|------|
| with 1½" ribbon |    | Silver | SS4N |
|                 |    | Bronze | SB4N |