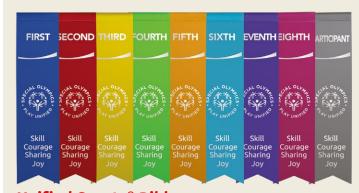

#### Standard Place Ribbons with foil imprint.

| 1st Place | S21S | 4th Place | S24S | 7th Place   | S27S |
|-----------|------|-----------|------|-------------|------|
| 2nd Place | S22S | 5th Place | S25S | 8th Place   | S28S |
| 3rd Place | S23S | 6th Place | S26S | Participant | S29S |

#### Area Ribbons with foil imprint.

| 1st Place | S41S | 4th Place | S44S | 7th Place   | S47S |
|-----------|------|-----------|------|-------------|------|
| 2nd Place | S42S | 5th Place | S45S | 8th Place   | S48S |
| 3rd Place | S43S | 6th Place | S46S | Participant | S49S |

### Unified Sports® Ribbons with foil imprint.

| 1st Place | S31S | 4th Place | S34S | 7th Place   | S37S |
|-----------|------|-----------|------|-------------|------|
| 2nd Place | S32S | 5th Place | S35S | 8th Place   | S38S |
| 3rd Place | S33S | 6th Place | S36S | Participant | S39S |